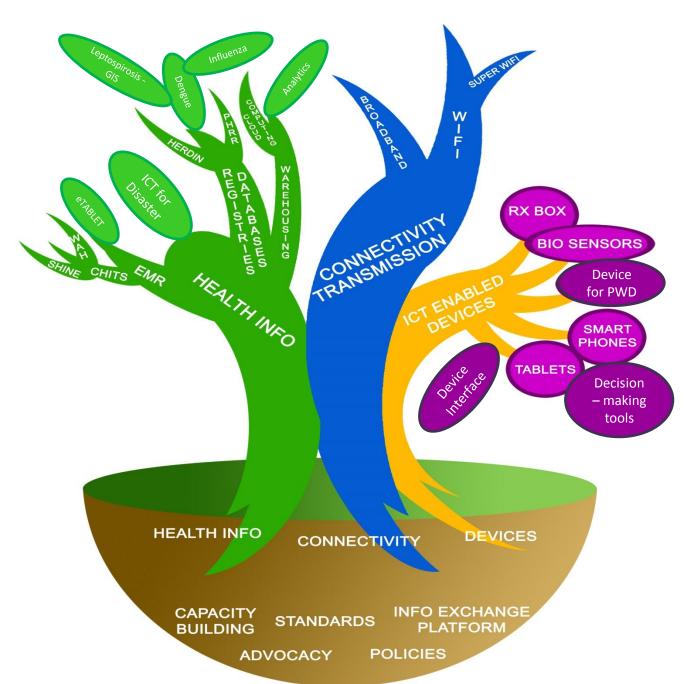

### eHealth Research Agenda

eHealth R&D Program 2014 -2016

#### Health Information R&D Area

- electronic Medical Record (EMR)
  - Mobile (eg. eTABLET, SHINE, etc)
  - PC based (eg. CHITS, WAH)
- Health Registries and Databases
- Data warehousing
  - Cloud computing, data analytics
- ICT for Disasters

# Connectivity / Data Transmission R&D Area

- Super WIFI
- TV white space technology
- Broadband
- Other data transmission technologies

#### ICT – enabled devices R&D Area

- RxBox (telehealth device)
- Bio-sensors
- Device for PWD
- Smart phones
- Tablets
- Device interphase
- Decision-making tools