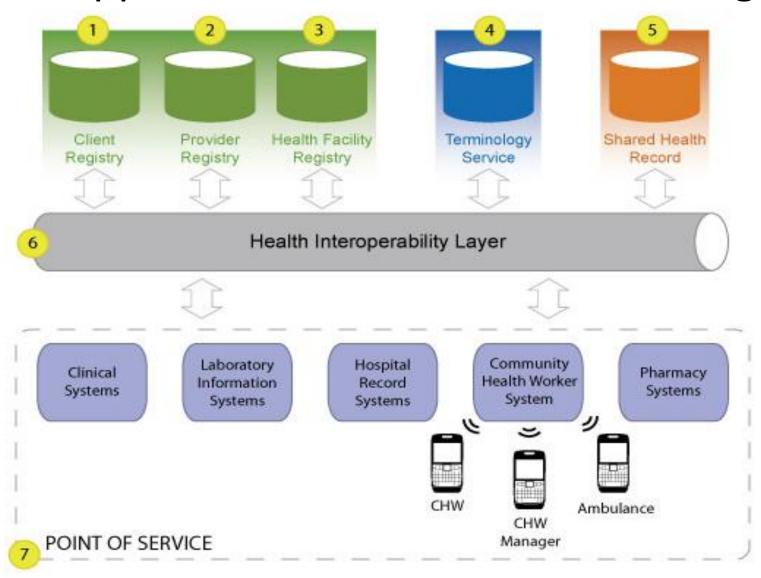

## Philippine Health Information Exchange and eHealth Research Agenda



#### Philippine Health Information Exchange







### eHealth Research Agenda





eHealth R&D Program 2014 -2016



#### Health Information R&D Area

- electronic Medical Record (EMR)
  - Mobile (eg. eTABLET, SHINE, etc)
  - PC based (eg. CHITS, WAH)
- Health Registries and Databases
- Data warehousing
  - Cloud computing, data analytics
- ICT for Disasters

# Connectivity / Data Transmission R&D Area

- Super WIFI
- TV white space technology
- Broadband
- Other data transmission technologies



#### ICT – enabled devices R&D Area

- RxBox (telehealth device)
- Bio-sensors
- Device for PWD
- Smart phones
- Tablets
- Device interphase
- Decision-making tools



#### **THANK YOU**